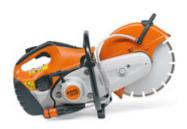

## **Technical specifications**

| Displacement                       | 66,7 cm <sup>3</sup>          |
|------------------------------------|-------------------------------|
| Power output                       | <b>3,2</b> /4,4 <b>kW</b> /PS |
| Weight 1)                          | 9,5 kg                        |
| Sound pressure level <sup>2)</sup> | 98 dB(A)                      |
| Cutting wheel                      | 300 / 12 mm/in                |
| Sound power level <sup>2)</sup>    | 109 dB(A)                     |
| Max. cutting depth                 | 100 mm                        |
| Vibration level left/right 3)      | $3.9/3.9 \text{ m/s}^2$       |